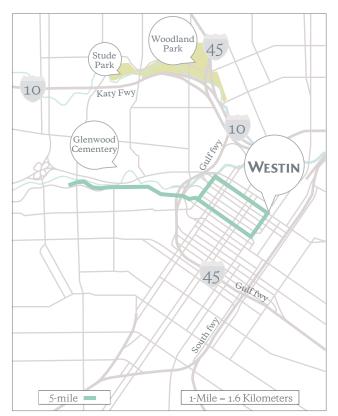

## 5 mile route

- 1. Head northwest on Texas Ave toward La Branch St.
- 2. Head northwest on Texas Ave toward Bagby St About 1 min.
- 3. Turn left onto Bagby St About 7 mins.
- 4. Turn right onto Lamar St About 4 mins.
- 5. Continue onto Allen Pkwy About 16 mins.
- 6. Slight right About 5 mins.
- 7. Continue straight About 3 mins.
- 8. Head east toward Allen Pkwy About 8 mins.
- 9. Continue straight onto Allen Pkwy About 16 mins.
- 10. Continue onto Lamar St About 18 mins.
- 11. Turn left onto La Branch St About 6 mins.
- 12. Turn right onto Texas Ave.